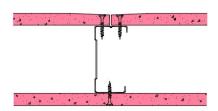

## 70-B-55 - SPEEDLINE System Data Sheet - Version V1 (24-10-23)

SPEEDLINE 70mm 'C' Stud Partition @600mm Ctrs, with BG Gyproc 12.5mm FireLine each side

## System Performance Breakdown

Fire Resistance:

BS476 Part 22:1987:

Test Ref & Date or Applied Ref & Report:

Max Height: Thickness:

Duty Grade: BS 5234: Part 2:1992:

Sound Insulation:

30/30 Minutes (Integrity/Insulation).