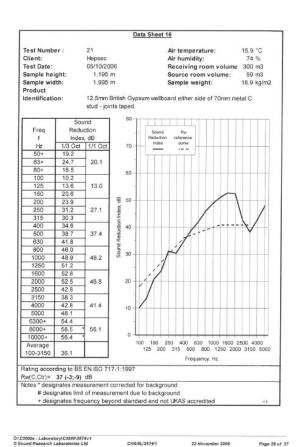

BTC 17439F - BRE Report P102396-1011A

Refer to Speedline Specification Clause

97 mm. (At Base Track, Excluding Finishes)

Medium - Annexes A-F

37 RwdB, Date Tested or Assessed Against - 70-B-51

TESTED AT ONE OF THE UKAS ACCREDITED LABORATORIES BELOW